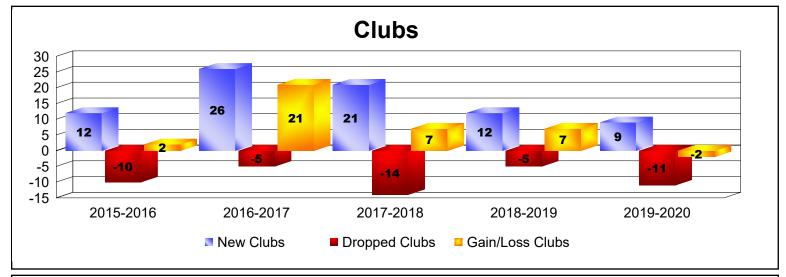

District 322 E

As of June 2020 Cumulative

| Year      | New<br>Clubs | Dropped<br>Clubs | Gain/<br>Loss<br>Clubs | New<br>Members | Charter<br>Members | Reinstate<br>Members | Transfer<br>Members | Total<br>Member<br>Added | Total<br>Members<br>Dropped | Gain/<br>Loss<br>Members |
|-----------|--------------|------------------|------------------------|----------------|--------------------|----------------------|---------------------|--------------------------|-----------------------------|--------------------------|
| 2015-2016 | 12           | -10              | 2                      | 178            | 363                | 72                   | 3                   | 616                      | -600                        | 16                       |
| 2016-2017 | 26           | -5               | 21                     | 562            | 792                | 87                   | 5                   | 1446                     | -495                        | 951                      |
| 2017-2018 | 21           | -14              | 7                      | 1224           | 682                | 91                   | 15                  | 2012                     | -975                        | 1037                     |
| 2018-2019 | 12           | -5               | 7                      | 459            | 376                | 83                   | 5                   | 923                      | -891                        | 32                       |
| 2019-2020 | 9            | -11              | -2                     | 189            | 243                | 56                   | 5                   | 493                      | -1028                       | -535                     |
| Average   | 16           | -9               | 7                      | 522            | 491                | 78                   | 7                   | 1098                     | -798                        | 300                      |