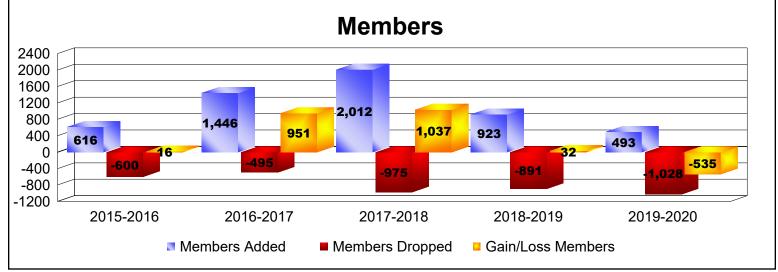

District 322 E

As of June 2020 Cumulative

| Year      | New<br>Clubs | Dropped<br>Clubs | Gain/<br>Loss<br>Clubs | New<br>Members | Charter<br>Members | Reinstate<br>Members | Transfer<br>Members | Total<br>Member<br>Added | Total<br>Members<br>Dropped | Gain/<br>Loss<br>Members |
|-----------|--------------|------------------|------------------------|----------------|--------------------|----------------------|---------------------|--------------------------|-----------------------------|--------------------------|
| 2015-2016 | 12           | -10              | 2                      | 178            | 363                | 72                   | 3                   | 616                      | -600                        | 16                       |
| 2016-2017 | 26           | -5               | 21                     | 562            | 792                | 87                   | 5                   | 1446                     | -495                        | 951                      |
| 2017-2018 | 21           | -14              | 7                      | 1224           | 682                | 91                   | 15                  | 2012                     | -975                        | 1037                     |
| 2018-2019 | 12           | -5               | 7                      | 459            | 376                | 83                   | 5                   | 923                      | -891                        | 32                       |
| 2019-2020 | 9            | -11              | -2                     | 189            | 243                | 56                   | 5                   | 493                      | -1028                       | -535                     |
| Average   | 16           | -9               | 7                      | 522            | 491                | 78                   | 7                   | 1098                     | -798                        | 300                      |