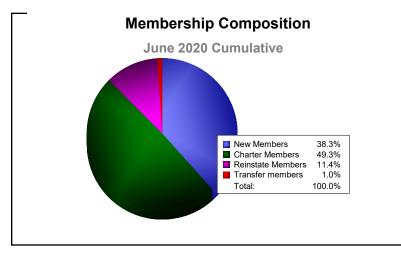

District 322 E

As of June 2020 Cumulative

| Year      | New<br>Clubs | Dropped<br>Clubs | Gain/<br>Loss<br>Clubs | New<br>Members | Charter<br>Members | Reinstate<br>Members | Transfer<br>Members | Total<br>Member<br>Added | Total<br>Members<br>Dropped | Gain/<br>Loss<br>Members |
|-----------|--------------|------------------|------------------------|----------------|--------------------|----------------------|---------------------|--------------------------|-----------------------------|--------------------------|
| 2015-2016 | 12           | -10              | 2                      | 178            | 363                | 72                   | 3                   | 616                      | -600                        | 16                       |
| 2016-2017 | 26           | -5               | 21                     | 562            | 792                | 87                   | 5                   | 1446                     | -495                        | 951                      |
| 2017-2018 | 21           | -14              | 7                      | 1224           | 682                | 91                   | 15                  | 2012                     | -975                        | 1037                     |
| 2018-2019 | 12           | -5               | 7                      | 459            | 376                | 83                   | 5                   | 923                      | -891                        | 32                       |
| 2019-2020 | 9            | -11              | -2                     | 189            | 243                | 56                   | 5                   | 493                      | -1028                       | -535                     |
| Average   | 16           | -9               | 7                      | 522            | 491                | 78                   | 7                   | 1098                     | -798                        | 300                      |